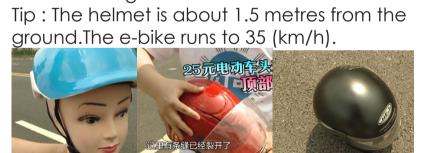

## **Protection Test**

Test 1

ride e-bike.

Test 2

step 1: Take the helmet on the dummy head, step 2: When you get to the place, let the helmet go and throw dummy head out and contact the ground with free fall.

step 1: Fix the helmet with a brick step 2: Let a car which weighs about 1.9 tons press over the helmet at a speed of 40 kilometers per hour.