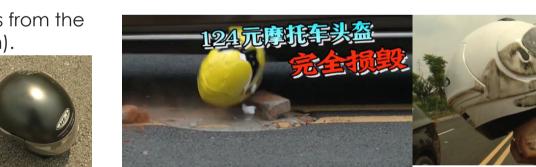

## **Protection Test**

Test 1

ride e-bike.

Test 2

step 1: Take the helmet on the dummy head, step 2: When you get to the place, let the helmet go and throw dummy head out and contact the ground with free fall.

step 1: Fix the helmet with a brick step 2: Let a car which weighs about 1.9 tons press over the helmet at a speed of 40 kilometers per hour.