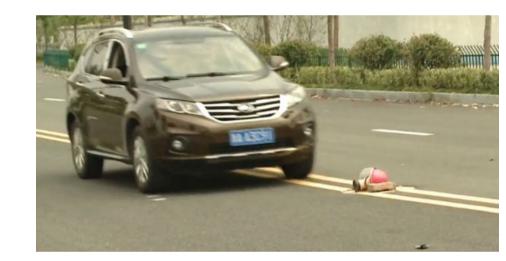

## **Protection Test**

Test 1

ride e-bike.

Test 2

step 1: Take the helmet on the dummy head, step 2: When you get to the place, let the helmet go and throw dummy head out and contact the ground with free fall.

step 1: Fix the helmet with a brick step 2: Let a car which weighs about 1.9 tons press over the helmet at a speed of 40 kilometers per hour.