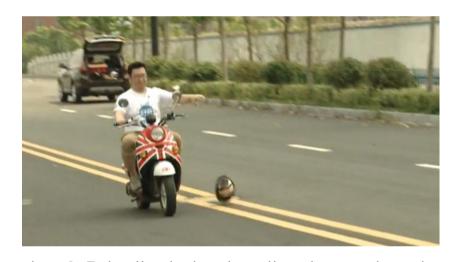

## **Protection Test**

Test 1

ride e-bike.

Test 2

step 1: Take the helmet on the dummy head, step 2: When you get to the place, let the helmet go and throw dummy head out and contact the ground with free fall.

step 1: Fix the helmet with a brick step 2: Let a car which weighs about 1.9 tons press over the helmet at a speed of 40 kilometers per hour.